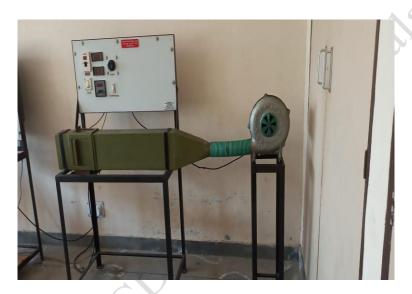

| Qty. |
|------------|------------------------------------------------|------|
| 1          | Stefan Boltzmann's apparatus                   | 01   |
| 2          | Conductivity of an insulating powder apparatus | 01   |
| 3          | Conductivity of a metallic rod apparatus       | 01   |
| 4          | Guarded hot plate apparatus                    | 01   |
| 5          | Pin fin apparatus                              | 01   |
| 6          | Heat exchange apparatus                        | 01   |
| 7          | Forced convection apparatus                    | 01   |



**Heat Transfer Lab** 





Stefan Boltzmann's Apparatus



Conductivity of an insulating powder apparatus





**Conductivity of a Metal Rod Apparatus** 



**Guarded Hot Plate Apparatus** 





**Pin Fin Apparatus** 



**Heat Exchange Apparatus** 





**Forced convection apparatus**